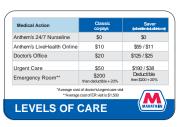

#### **Decide On a Care Option**

When you aren't feeling well, you have multiple care options available. Depending on the situation, your location, the time of day, etc., some care options can be more efficient and cost effective.

The chart to the left represents the choices available to you and the associated costs, depending on your Health Plan option. The Anthem Nurseline is 1-888-596-9473 and can be found on the back of your Anthem card.